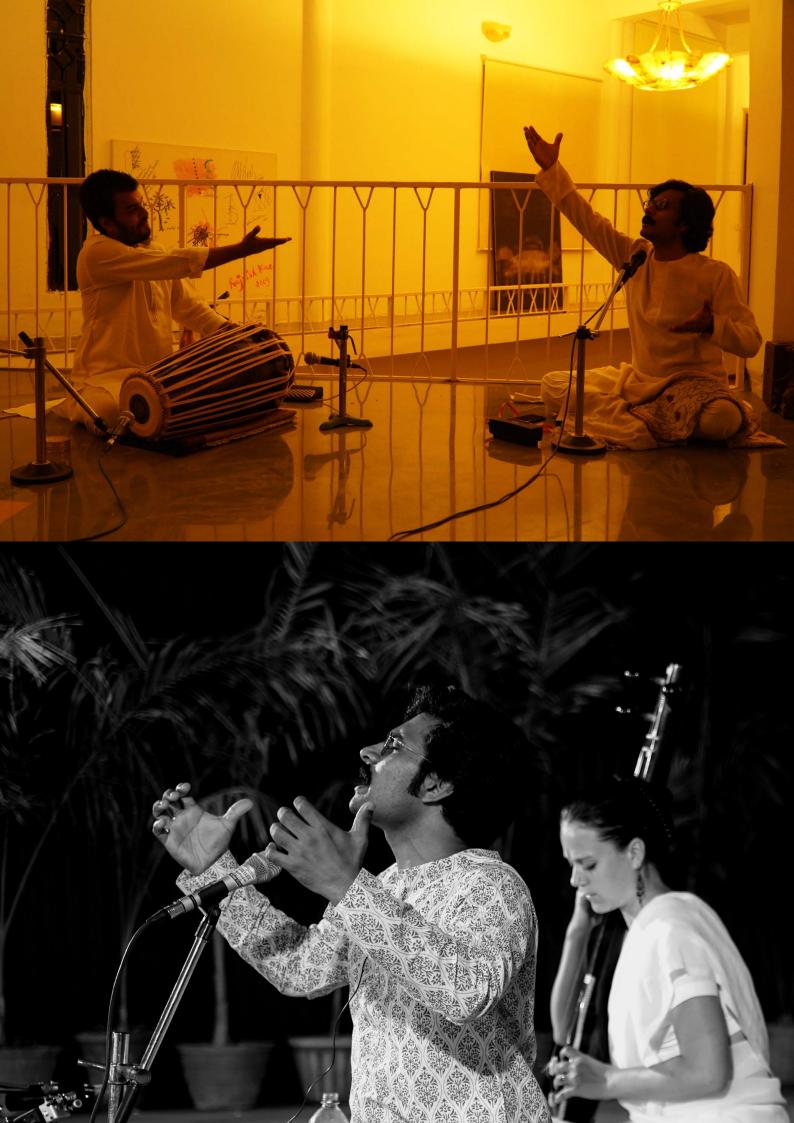

Niloy has performed extensively in many parts of the country and the world, in prestigious venues such as Moscow, St. Petersburg, Dhaka, Chennai and other cities. He has also performed with other artists, such as the Russian Maestro Vyaschaelev Guyvoronsky and the legendary rock artist, Boris Grebenshikov. He has performed at various major international festivals, such as the International music festival in St. Petersburg, Russia, and the annual classical music festival in Shilpakala, Dhaka, apart from giving concerts all over the world. His albums include 'Around Silence' released in 2013 in London, as well as 'Dodecameron' released in St. Petersburg in 2012.

**August 2015:** International Indian Music Festival, Saint-Petersburg

August 2014: Cultural Centre Dom, Moscow

**November 2014**: Annual Classical Music Festival, Shilpakala Academy, Dhaka

**November 2013:** Court Chapel, Saint Petersburg