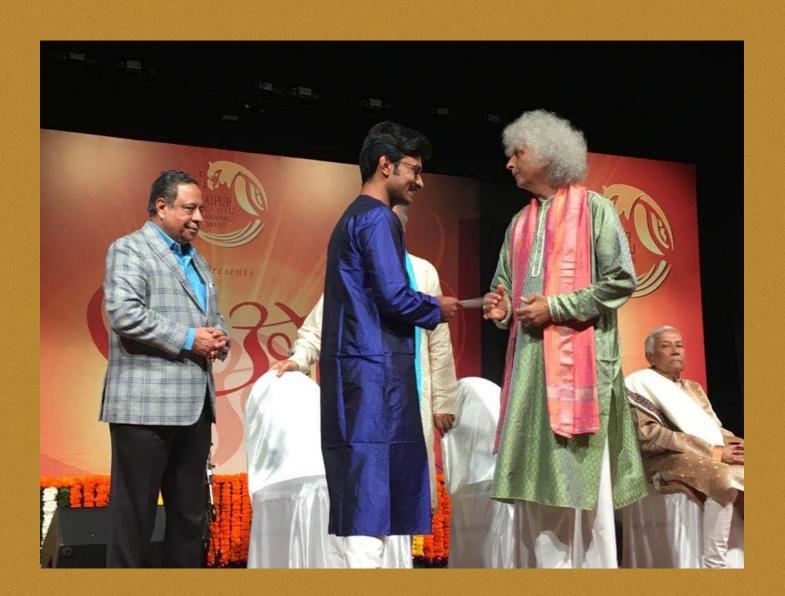

He has received many prestigious awards, among them the Fellowship from Jaipur Gems Charitable Trust, Mumbai, awarded by Pandit Shiv Kumar Sharma, Pandit Hari Prasad Chaurasia, Ustaad Ghulam Mustafa Khan, Vidhushi Dr N Rajam, Pandit and Arvind Parikh, the Tata Trust Scholarship and Notun Kuri National award that was awarded to him by the Prime Minister of Bangladesh.

## AWARDS & ACKNOWLEDGMENTS

Fellowship from Jaipur Gems Charitable Trust, Mumbai, awarded by Pandit ShivKumar Sharma, Pandit Hari PrasadChaurasia, Ustaad Ghulam Mustafa Khan, Vidhushi Dr N Rajam, Pandit Arvind Parikh

Tata Trust Scholarship

Notun-Kuri National Award, awarded by the Prime Minister of Bangladesh

First place in National Rabindra Sangeet Summit, awarded by cultural icon Waheedul Hug

Receiving Jaipur Gems Charitable Trust Fellowship from Padma Vibhushan Pandit Shiv Kumar Sharma, Padma Vibhushan Pandit Hari Prasad Chaurasia, Padma Vibhushan Ustad Ghulam Mustafa Khan, Padma Bhushan Vidhushi Dr N Rajam and Padma Bhushan Pandit Arvind Parikh