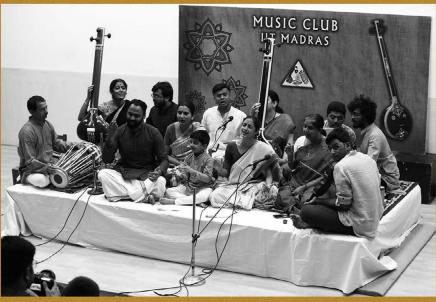

## बांग्लादेश के एहसान ने ध्रुपद गायकी की छोड़ी छा

बचवार को श्रतिलय लोक कल्याण समीति व किरण विविध कला द्वारा आशा की किरण का आयोजन बुधवार को किया। इस दौरान भरतनाट्यम, कथक, ध्रुपद गायन और तबला वादन की प्रस्तुति दी गई। कार्यक्रम का मुख्य आकर्षण रहे बांग्लादेश के ध्रुपद गायक एहसान जुलकरनाईन। जिन्होंने अपनी गायकी से सभी का मन मोह लिया। उन्होंने भ्रुपद आलाप के रागश्री में निबद्ध धमार ताल में दो बंदिशें पेश कीं। ये पद्मश्री गुंदेचा ब्रदर्स के स्टूडेंट हैं। इस अवसर पर मुख्य अतिथि डॉली शर्मा, विशिष्ट अतिथि प्रख्यात नृत्यांगना डॉ. लता सिंह मुंशी और प्रख्यात तबला चन्द्रहास पिंपलखरे उपस्थित रहे।

भरतनाट्यम में रिया झा ने शिवशक्ति के अर्द्धनारीश्वर रू प्रस्तुति से पूरे वातावरण में भक्तिभाव का संचार कराया। शिव के गुणों को बखान अपने के माध्यम से किया। कार्यकर अंतिम कड़ी में श्रृष्टि वैष्णव ने सितार वादन किया। इस दौरा उन्होंने राग यमन का चयन क हुए निबद्ध तीन ताल में अलाप