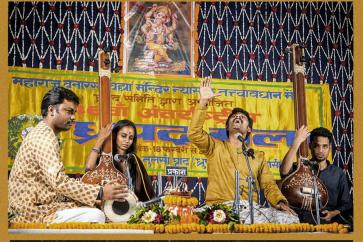

रवीन्द्र भवन में आशा की किरण कार्यक्रम का आयोजन

## बांग्लादेश के एहसान ने ध्रुपद गायकी की छोड़ी छा

बचवार को श्रतिलय लोक कल्याण समीति व किरण विविध कला द्वारा आशा की किरण का आयोजन बुधवार को किया। इस दौरान भरतनाट्यम, कथक, ध्रुपद गायन और तबला वादन की प्रस्तुति दी गई। कार्यक्रम का मुख्य आकर्षण रहे बांग्लादेश के ध्रुपद गायक एहसान जुलकरनाईन। जिन्होंने अपनी गायकी से सभी का मन मोह लिया। उन्होंने भ्रुपद आलाप के रागश्री में निबद्ध धमार ताल में दो बंदिशें पेश कीं। ये पद्मश्री गुंदेचा ब्रदर्स के स्टूडेंट हैं। इस अवसर पर मुख्य अतिथि डॉली शर्मा, विशिष्ट अतिथि प्रख्यात नृत्यांगना डॉ. लता सिंह मुंशी और प्रख्यात तबला चन्द्रहास पिंपलखरे उपस्थित रहे।

कथक में राधा-कृष्ण प्रेम : इससे पहले कार्यक्रम शुरुआत गणेश वंदना से की गई। इसमें पांच

Still in demand

बाल करनकारा न मन म ोहक प्रस्तुति से उपस्थित दर्शकों का मन मोह लिया। मानवी भोज ने कथक पर आमद, तोड़े, कवित्र की प्रस्तुति दी। उन्होंने राधा-कृष्ण प्रेम को दिखाया। इसके बाद शिव तांडव के साथ प्रस्तुति का समापन किया।

अगली कड़ी में जूनियर व सीनियर बच्चों का तबला वादन हुआ। बच्चा को तबला वादन हुआ। सीनियर ग्रुप में तबला वादन की शुरुआत विलंबित लय तीन ताल में उठान, कायदे, रौले और तिहाई की उठला, क्रायप, रात आर तिसह का प्रस्तुति दी। वहीं मध्य वाय में तुकड़े व दूत लय में लगीया और तिरकर की तिहाई के साथ जुगलबंदी की प्रस्तुति से सभी का दिल जीत लिया। इसके बाद जूनियर बच्चों ने विलंबित लय में कायदे, कायदे की तिहाई की परफॉर्मैस दी।

भरतनाट्यम में रिया झा ने शिवशक्ति के अर्द्धनारीश्वर रू प्रस्तुति से पूरे वातावरण में भक्तिभाव का संचार कराया। शिव के गुणों को बखान अपने के माध्यम से किया। कार्यकर अंतिम कड़ी में श्रृष्टि वैष्णव ने सितार वादन किया। इस दौरा उन्होंने राग यमन का चयन क हुए निबद्ध तीन ताल में अलाप