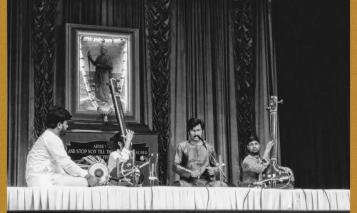

VENUE: VIVEKANANDA HALL

In memory of Ustad Zia Mobiuddin Dagar & Ustad Zia Fariduddin Dagar

Two recent events in New Delhi proved that Dhrupad is very much alive