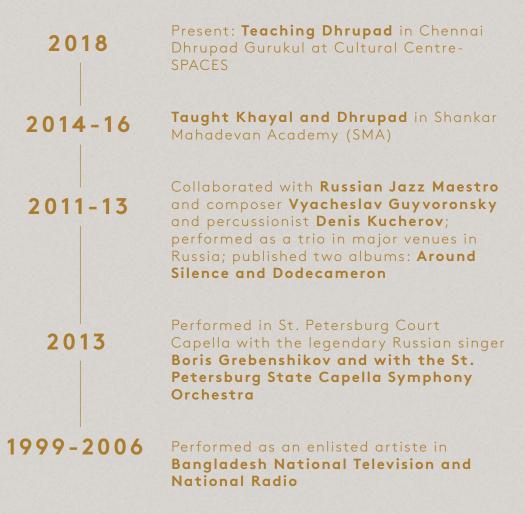

Niloy has performed extensively in many parts of the country and the world, in prestigious venues such as Moscow, St. Petersburg, Dhaka, Chennai and other cities. He has also performed with other artists, such as the Russian Maestro Vyaschaelev Guyvoronsky and the legendary rock artist, Boris Grebenshikov. He has performed at various major international festivals, such as the International music festival in St. Petersburg, Russia, and the annual classical music festival in Shilpakala, Dhaka, apart from giving concerts all over the world. His albums include 'Around Silence' released in 2013 in London, as well as 'Dodecameron' released in St. Petersburg in 2012.

He has received many prestigious awards, among them the Fellowship from Jaipur Gems Charitable Trust, Mumbai, awarded by Pandit Shiv Kumar Sharma, Pandit Hari Prasad Chaurasia, Ustaad Ghulam Mustafa Khan, Vidhushi Dr N Rajam, Pandit and Arvind Parikh, the Tata Trust Scholarship and Notun Kuri National award that was awarded to him by the Prime Minister of Bangladesh.

#### At Cultural Centre - Spaces

Chennai Dhrupad Gurukul is an initiative of the Gundecha Brothers, a continuum of their mission to spread Dhrupad to the furthest corners of the world. It has been facilitated in the heart of Chennai at Cultural Centre Spaces. It was inaugurated on 8 September, 2018 by Pt. Ramakant Gundecha and prominent writer and photographer Sadanand Menon. Since then Niloy Ahsan has been teaching there.