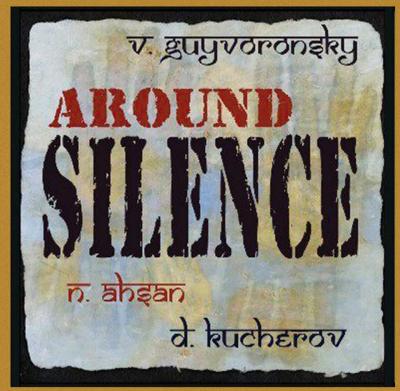

Niloy has performed extensively in many parts of the country and the world, in prestigious venues such as Moscow, St. Petersburg, Dhaka, Chennai and other cities. He has also performed with other artists, such as the Russian Maestro Vyaschaelev Guyvoronsky and the legendary rock artist, Boris Grebenshikov. He has performed at various major international festivals, such as the International music festival in St. Petersburg, Russia, and the annual classical music festival in Shilpakala, Dhaka, apart from giving concerts all over the world. His albums include 'Around Silence' released in 2013 in London, as well as 'Dodecameron' released in St. Petersburg in 2012.

#### **Around Silence**

Genre: Ethno-Jazz/modern improvisation; released in the UK in 2013/03; published by English jazz label- Leo Records; spread all over Europe (France, Spain, Italy, England, Czech Republic, Poland, Russia) and America (US, Canada, Brazil)