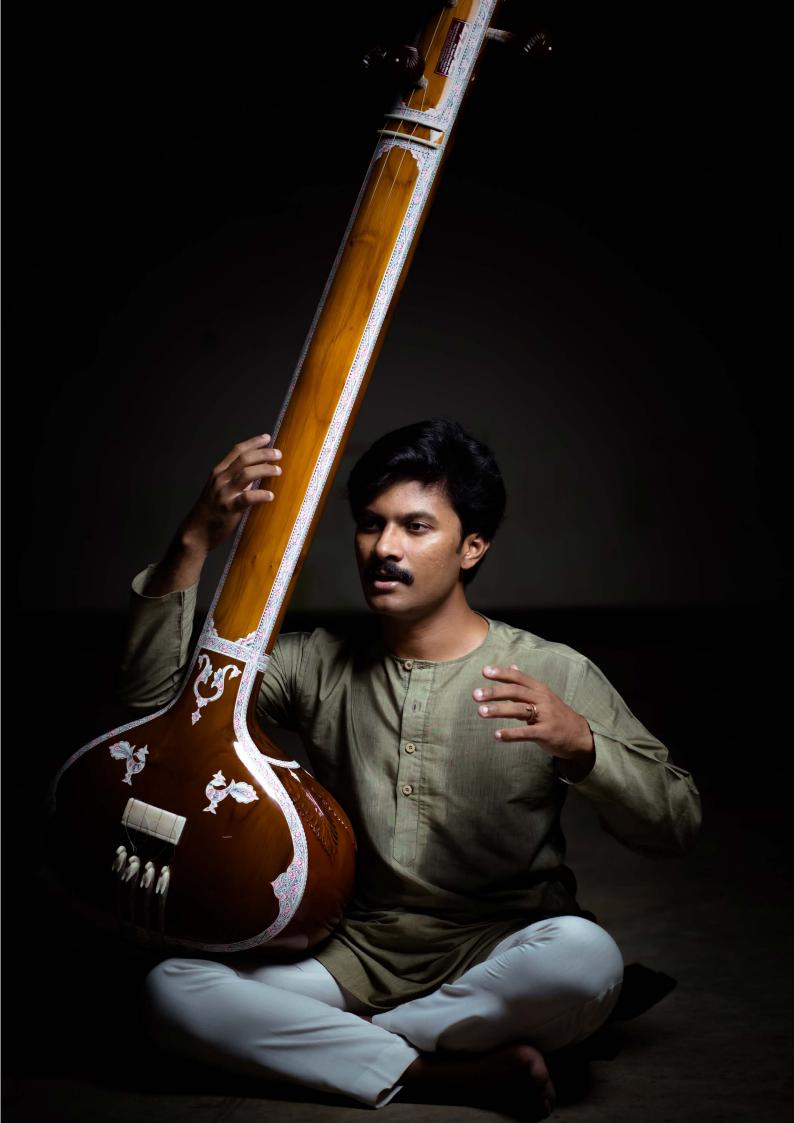

## NILOY AHSAN

DHRUPAD & BEYOND

For Niloy, music is a play of the Prana, an exploration of the sound within, and the practice of Dhrupad is a path to self-awareness.

A 21st generation practitioner of the majestic Dagar lineage, Niloy Ahsan is an unconventional rare vocalist, mastering a distinctive repertoire, in-depth understanding of Indian music and culture as well as traditional and classical styles of Dhrupad, Dhamar and Khayal. By integrating the symmetry between the austerity of Dagarvani Dhrupad and the versatile musical possibilities of the Sadharani Geeti, Niloy has emerged as one of the finest and most promising Dhrupad vocalists of our time.

he notes of a raga flow soft and reposeful, yet very precise. Niloy Ahsan's voice is sure and supple and seems to rise from a deep and inexhaustible well. He is singing a raga in the Dhrupad tradition, in the Dagar Vani Parampara. Niloy has been learning the art from Ustad Faiyaz Wasifuddin Dagar and the Gundecha brothers, who are among the foremost proponents of the art form. Dhrupad can be traced back to the Sama Veda. In ancient times, practising it meant a greater chance of salvation. Although a classical art, Dhrupad is primarily a form of worship. Offerings to the divine are made through the medium of music or nada. Dhrupad is also called Nada-yoga. Dhrupad can be seen at different levels as a meditation, a mantric recitation.

Niloy is a 21st generation practitioner of the Dagarvani Dhrupad lineage. He believes that the form preserves many of the most ancient principles of music, which might have been lost in the development of other classical forms of music. Such preservation has been possible due to the meticulousness of the Dhrupad guru-shishya tradition, which hands over the tradition directly from teacher to student. Various dhatus and kriyas, explore the principles in the most elaborate and detailed manner, and taught in the most rigorous fashion. But the form is also one with a heart: Niloy brings about the raga's particular traits, as well as a flowering of bhava.